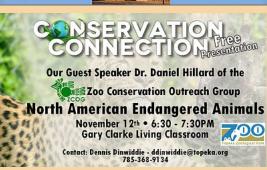

### International ZCOG Director to Speak at the Topeka Zoo

Dr. Daniel Hilliard, Executive Director of the Zoo Conservation Outreach Group will provide a presentation free to the public, at the Topeka Zoo on Thursday, November 12th, 6:30-7:30 PM. The Zoo Conservation Outreach Group (ZCOG) is an internationally recognized group specializing in Conservation work throughout the North American continent. ZCOG has worked for many years to conserve a rich diversity of North American animals including endangered birds, mammals, reptiles and amphibians. Some examples include Jaguars, Giant armadillos, Andean bears, Sea Turtles, Crowned eagles, Tapirs, frogs, and more. Through maintaining long term partnerships with conservation organizations, researchers, and workers in the field, ZCOG has provided protection and preservation of endangered wildlife throughout North America.

Join us as Dr. Hilliard speaks on these amazing creatures and the state of wildlife conservation in North America in the Gary K. Clarke Education Center at the zoo, on November 12th, 6:30 PM. Gates to the zoo open at 6:15 PM. Entrance is free to the public. For questions or additional information, please contact Dennis Dinwiddie at ddinwiddie@topeka.org, or 785-368-9134.