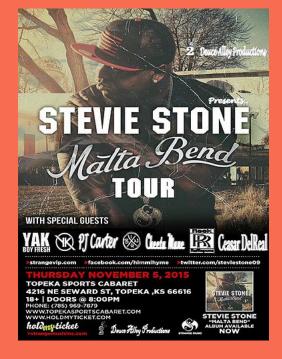

# other **Events**

**Deuce Alley Productions presents** 

Strange Music recording artist

**STEVIE STONE** 

live in Concert Thursday November 5th @

**Topeka Sports Cabaret** 4216 NE Seward St. Topeka,KS 66616

Meet & Greet @ 8pm Doors open @ 9pm 18 & Up Hosted by DJ 151 (Ronald Ruiz) For Ticket information contact 785-969-7879 Online Tickets @ http://holdmyticket.com/event/223011 Special Performances by Cheeta Mane (Miami, Florida)

Reek Rafflepone (Big Springs, Texas) Cesar Del Real (Los Angeles, CA) P-Jay Carter (Topeka, KS)

SAV DAWSON (Topeka,KS)

Limousine service is also available thru Leonia Limousine 785-249-7835

**Book Signing by Annette Billings (Local author)** 