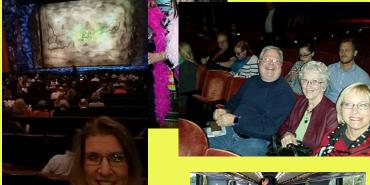

Wicked Bus Trip: After the Book of Mormon trip, I planeed another one for and 54 seats on the bus. It was an awseome day. After teh show Jim bough surprise!! Our next rip is in April to see Kinky Boots.